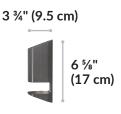

## Glass Board 72x48





This wall-mounted Glass Board features a magnetic, erasable surface, making it perfect for collaboration and presentations. Two people can easily mount it horizontally or vertically on almost any wall using the installation template—and all the hardware you need is included. The sturdy, frameless design allows you to hang multiple boards side-by-side to maximize your writable surface area.

- Weight: 75 lb (34 kg)
- Erasable, magnetic glass surface
- Hardware and installation template included
- Can be mounted in landscape or portrait orientation
- Can be mounted with or without wall studs
- Requires two people for safe, careful installation
- Includes magnetic accessory holder (eraser and markers not included)



## **Included Accessory Holder:**