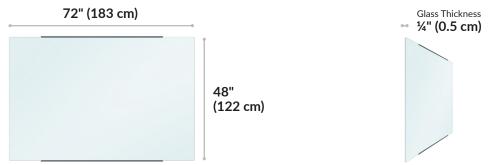

## Glass Board 72x48

This wall-mounted Glass Board features a magnetic, erasable surface, making it perfect for collaboration and presentations. Two people can easily mount it horizontally or vertically on almost any wall using the installation template—and all the hardware you need is included. The sturdy, frameless design allows you to hang multiple boards side-by-side to maximize your writable surface area.

- Weight: 75 lb (34 kg)
- Erasable, magnetic glass surface
- Hardware and installation template included
- Can be mounted in landscape or portrait orientation
- Can be mounted with or without wall studs
- Requires two people for safe, careful installation
- Includes magnetic accessory holder (eraser and markers not included)